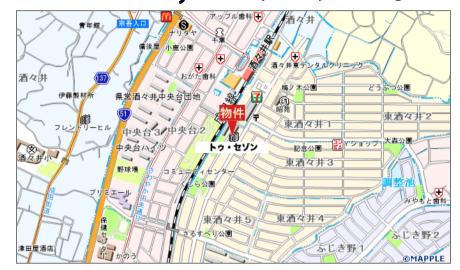

## **Dear Students**

JR Narita Line Shisui Station 2 minutes on foot

《トゥ・セゾン》To Saison

Reliable security with resident manager!

Free Wi-Fi (high speed 1G bps)!

Bicycle parking lot, motorcycle parking lot, moving truck rental free! Shisui outlet direct bus 17 minutes!

## Initial cost 0 yen (key money, brokerage fee)

5 minutes to Supermarket Sendou Shisui, 1 minute to Seven-Eleven Shisui Station East Exit. 5 minutes to Lawson Three F Shisui Station. 10 minutes to McDonald's No. 51 Shisui, 10 minutes to Gust Shisui, 5 minutes to drugstore, Higashi 1 minute to Shisui Post Office, 6 minutes to Chiba Bank/Keiyo Bank, 15 minutes to Chiba Shisui Hospital, 15 minutes to Shisui Town Hall