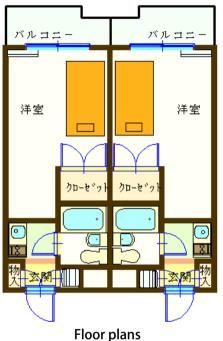

## rental apartment

1K 17.92m

## **Dear Students**

JR Narita Line Shisui Station 2 minutes on foot

《トゥ・セゾン》To Saison

Reliable security with resident manager!

Free Wi-Fi (high speed 1G bps)!

Bicycle parking lot, motorcycle parking lot, moving truck rental free! Shisui outlet direct bus 17 minutes!

## Initial cost 0 yen (key money, brokerage fee)



5 minutes to Supermarket Sendou Shisui, 1 minute to Seven-Eleven Shisui Station East Exit. 5 minutes to Lawson Three F Shisui Station. 10 minutes to McDonald's No. 51 Shisui, 10 minutes to Gust Shisui, 5 minutes to drugstore, Higashi 1 minute to Shisui Post Office, 6 minutes to Chiba Bank/Keiyo Bank, 15 minutes to Chiba Shisui Hospital, 15 minutes to Shisui Town Hall







appearance





appearance



entrance



neighborhood





Indoor





Indoor





Indoor



Indoor washing machine





bath/shower

\*\* Please be aware that there may be cases where the move-in date/handover date is changed, incidental conditions, and additional charges may be incurred.

**SUN PORT** 

134 Komaino, Narita City, Chiba Prefecture 286-0121

MAIL center@sunparking.co.jp 0476-33-1414

0476-33-1198 FAX

(9:00-18:00) open all year round



itohiya, honma, suzuki,



can be seen in the video