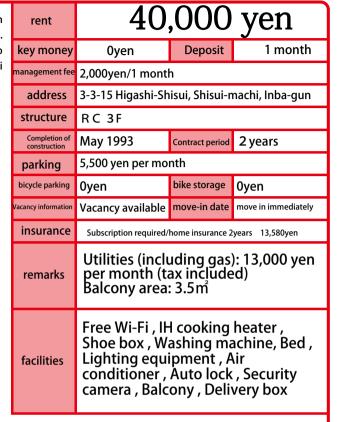

## rental apartment

1K 17.92m

bath/shower

\*\* Please be aware that there may be cases where the move-in date/handover date is changed, incidental conditions, and additional charges may be incurred.

**SUN PORT** 

134 Komaino, Narita City, Chiba Prefecture 286-0121