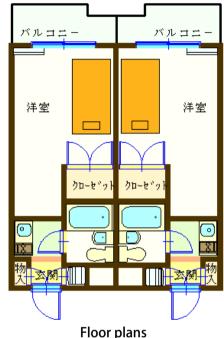

## rental apartment

1K 17.92m<sup>2</sup>

40,000 yen rent Deposit 1 month key money 0yen 2,000yen/1 month 3-3-15 Higashi-Shisui, Shisui-machi, Inba-gun address RC 3F structure Completion of construction May 1993 2 years 5,500 yen per month parking bicycle parking 0ven bike storage 0ven Vacancy available move-in date move in immediately insurance Subscription required/home insurance 2years 13,150yen Utilities (including gas): 13,000 yen per month (tax included) remarks Balcony area: 3.5m Free Wi-Fi, IH cooking heater, Shoe box, Washing machine, Bed, Lighting equipment, Air facilities conditioner, Auto lock, Security camera, Balcony, Delivery box