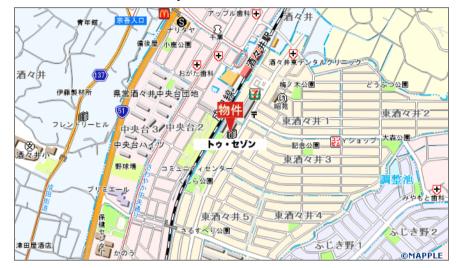

## JR Narita Line Shisui Station 2 minutes on foot

《トゥ・セゾン》To Saison Reliable security with resident manager!

Free Wi-Fi (high speed 1G bps)!

Bicycle parking lot, motorcycle parking lot, moving truck rental free! Shisui outlet direct bus 17 minutes!

## $Initial\ cost\ 0\ yen\ (key money, brokerage\ fee)$

5 minutes to Supermarket Sendou Shisui, 1 minute to Seven-Eleven Shisui Station East Exit, 5 minutes to Lawson Three F Shisui Station, 10 minutes to McDonald's No. 51 Shisui, 10 minutes to Gust Shisui, 5 minutes to drugstore, Higashi 1 minute to Shisui Post Office, 6 minutes to Chiba Bank/Keiyo Bank, 15 minutes to Chiba Shisui Hospital, 15 minutes to Shisui Town Hall

40,000 yen rent Deposit 1 month key money 0yen 2,000yen/1 month 3-3-15 Higashi-Shisui, Shisui-machi, Inba-gun address RC 3F structure Completion of construction May 1993 2 years 5,500 yen per month parking bicycle parking 0ven bike storage 0ven Vacancy available move-in date move in immediately insurance Subscription required/home insurance 2years 13,150yen Utilities (including gas): 13,000 yen per month (tax included) remarks Balcony area: 3.5m Free Wi-Fi, IH cooking heater, Shoe box, Washing machine, Bed, Lighting equipment, Air facilities conditioner, Auto lock, Security camera, Balcony, Delivery box

Location (Google Map): https://goo.gl/maps/Wsd4mye5yDZgAKuL8

appearance

Mail/Delivery Box

appearance

entrance

entrance

Indoor

Indoor